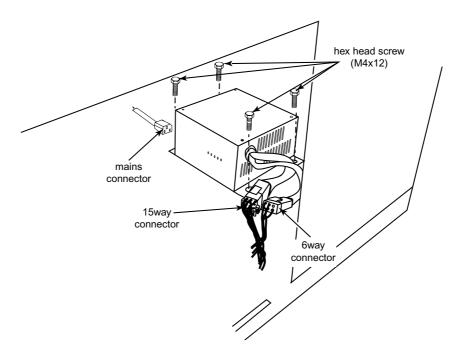

- 4. Slacken 4off hex head nuts (M5) and remove the Game PCB Assy.
- 5. Disconnect the 15way and 6way connectors and the mains connector from the existing Power Supply.

- 6. Remove 4off hex head screws (M4x12) and remove the existing Power Supply.
- 7. Fit the new Power Supply using the 4off hex head screws removed from the old Power Supply.
- 8. Connect the 15way and 6way connectors and the mains connector on the new Power Supply.