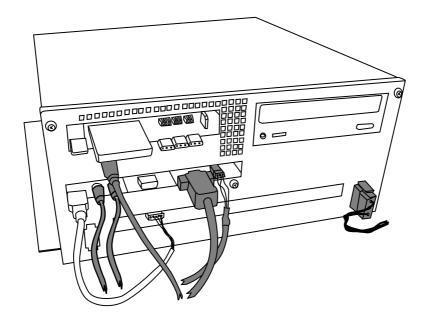

Before commencing with these instructions ensure that the game is working correctly. Repair any faults and replace any faulty items.

- 1. Switch the game off and disconnect from the power supply.
- 2. Remove the lower rear door from the Monitor Cabinet.
- 3. Disconnect six (6) connectors from the right hand Game PCB Assy. (as viewed from the rear of the cabinet.)

- 4. Slacken 4off hex head nuts (M5) and remove the Game PCB Assy.
- 5. Disconnect the 15way and 6way connectors and the mains connector from the existing Power Supply.

- 6. Remove 4off hex head screws (M4x12) and remove the existing Power Supply.
- 7. Fit the new Power Supply using the 4off hex head screws removed from the old Power Supply.
- 8. Connect the 15way and 6way connectors and the mains connector on the new Power Supply.