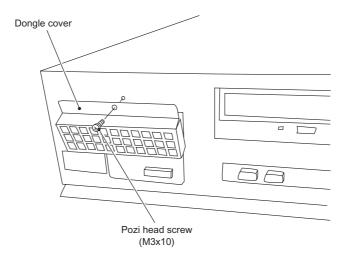

- 9. Refit the Game PCB Assy and reconnect the six (6) connectors.
- 10. Remove 1off pozi head screw (M3x10) and remove the Dongle Cover.

- 11. Exchange the Dongle by pulling the old Dongle straight out and pushing the new dongle fully into the connector (see page 40 of the Operators Manual).
- 12. Refit the Dongle cover and pozi head screw (M3x10)
- 13. Reconnect the game power supply and switch the game on.
- 14. Use the game test mode (page 44 of the Operators Manual) to re-initialize the game and to confirm that all controls, lamps and switches are working correctly.