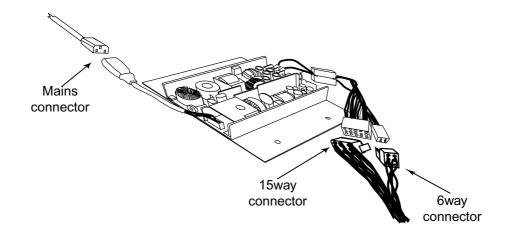

- 4. Slacken 4off hex head nuts (M5) and remove the Game PCB Assy.
- 5. Disconnect the 15way and 6way connectors and the mains connector from the existing Power Supply.

- 6. Remove 4off hex head screws (M4x12) and remove the existing Power Supply.
- 7. Fit the new Power Supply using the 4off hex head screws removed from the old Power Supply.
- 8. Connect the 15way and 6way connectors and the mains connector on the new Power Supply.