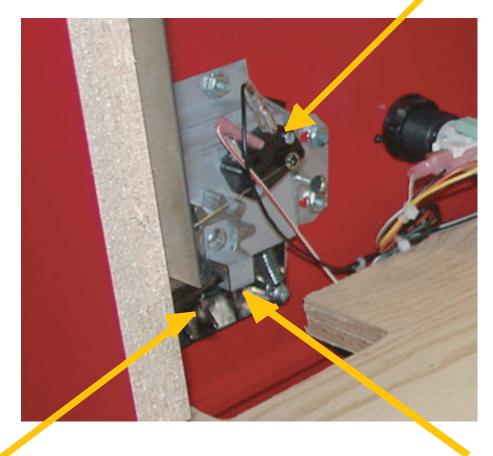

## GOGO COWBOY SERVICE BULLETIN

Date: Jan.22nd 2007

BACK VIEW OF HANDLE COIN MECH

Please refer below because Original manual did not show detail.

Function of Coin mech.

- 1) Insert coin(2) to Handle Coin Mech.
- 2) Turn Handle then Bracket will press string of Coin SW.
- 3) Then credit will add on screen and ready to play the game.

MICRO SW w/STRING (This is Coin Switch)

BULK COIN MECH.

Bracket, Coin Swtich ON

Please refer below when you order for exchange coin mech.

.984 TOKEN, 1 SLOT (99-70-189)

.984 TOKEN, 2 SLOTS (99-70-188)

LOONIE, 1 SLOT (99-70-190)