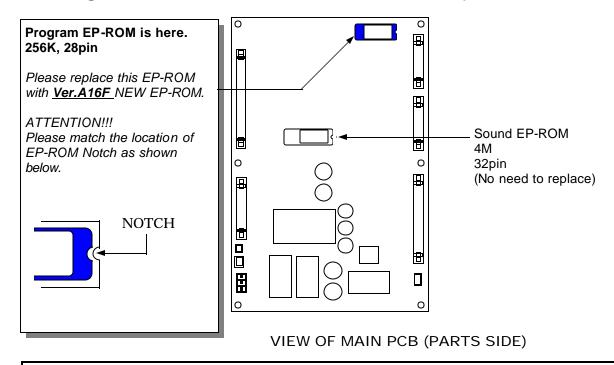

For the customer who needs to convert to the California version. Please refer below.

1) Exchange the EP-ROM to Ver. A16F. Refer to picture below.

## After exchanging the EP-ROM, YOU MUST RESET THE MAIN PCB:

• Press and hold the SERVICE CREDIT SWITCH then re-power on the game. Continue to press and hold the SERVICE CREDIT SWITCH until attract sound comes on.

NOTE: LED must display "A16F" when the machine is powered on.

2) Substitute the following Table of Setting Functions chart in operation manual.