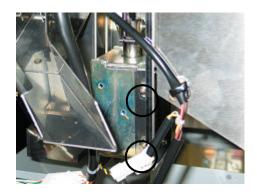

Please adjust the payout solenoid as follows:

- 1. Refer to p147 of the operation manual if necessary.
- 2. Slacken off the two retaining bolts holding the solenoid as shown in the photograph below.

- 3. While holding down the plunger as shown, bring up the solenoid. When the bottom of the plunger touches the bottom of the solenoid, retighten the two retaining bolts.
- 4.