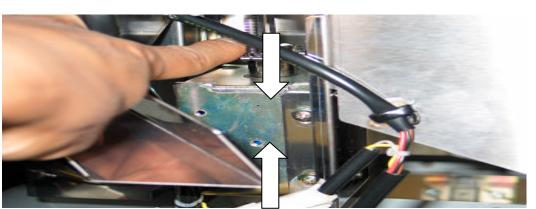

Please adjust the payout solenoid as follows:

- 1. Refer to p147 of the operation manual if necessary.
- 2. Slacken off the two retaining bolts holding the solenoid as shown in the photograph below.

- 3. While holding down the plunger as shown, bring up the solenoid. When the bottom of the plunger touches the bottom of the solenoid, retighten the two retaining bolts.
- 4.