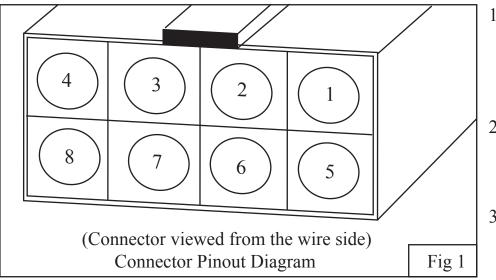

- 1. Open package and view the harness attached to the 999-0836 Universal Gun Kit. *Note: these wires will be loose and will need to be pinned in the connector correctly as outlined in the following steps.*
- Note the number of wires and the color of each wire from step 1. See Table 1 to find which version of harness you have (Version One to Version Six).\*\*\*
- 3. Attach the wires to either the Red or Blue Connector received in your kit. Use the color connector that matches your original gun that is being replaced. (See Fig 1)

| TABLE 1   | Version One | Version Two | Version Three | Version Four | Version Five | Version Six |
|-----------|-------------|-------------|---------------|--------------|--------------|-------------|
| D' O      | D 1         | D 1         | D 1           | D 1          | D 1          | D 1         |
| Pin One   | Red         | Red         | Red           | Red          | Red          | Red         |
| Pin Two   | Blue        | Blue        | Blue          | Blue         | Blue         | Blue        |
| Pin Three | Yellow      | Yellow      | Yellow        | Yellow       | Yellow       | Yellow      |
| Pin Four  | Green       | Green       | Green         | Green        | Green        | Green       |
| Pin Five  | Orange      | Orange      | Orange        | Orange       | Orange       | Orange      |
| Pin Six   | Small Black | Small Black | Small Black   | Small Black  | Small Black  | Small Black |
| Pin Seven | Brown       | Large Black | Large Black   | Brown        | Brown        | Brown       |
| Pin Eight | Large Black | N/C         | White         | Green/Yellow | N/C          | White       |