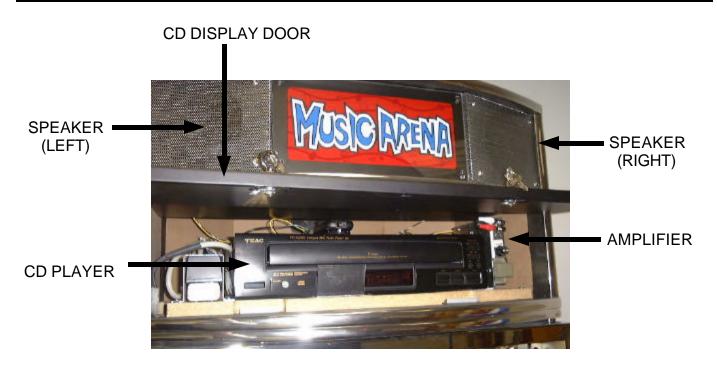

#### 2 Set up CDs in CD Player

- a] Power on the machine.
- b] Use 2 keys to open the Display Front door.
- c] Remove 4 or 5 CDs from CD cases. (Max. 5 CDs in tray available, but display shows max. 4 CD cases)
- d] Press Open/Close button to open the CD Carousel. You can place up to 5 CDs in CD Carousel. Set 1 CD in Front then press Disk Skip button to turn the Carousel to place next CD. Continue to place up to 5 CDs.
- e] Press Open/Close button to close CD Carousel.
- f] Re-power on the machine to automatically run the CD Player.
- g] Adjust the Volume. (Volume Control Knob is located on front of Amplifier.)
- h] SPINNING CD TREE will turn.