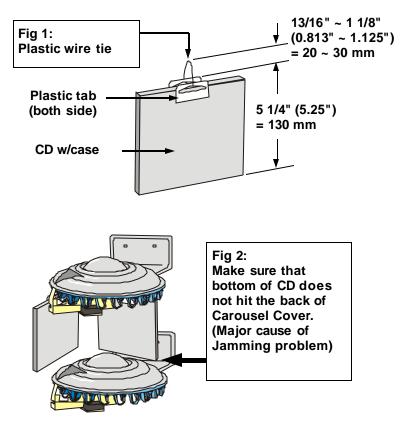

#### 4 Set up the Prizes. (CDs)

- a] Use 2 plastic tabs with 1 tie per CD. (See Fig 1)
- b] Make sure that bottom of CD does not hit the back of Carousel Cover. (See Fig 2)
- c] Make sure that Plastic tab does not hit the Prize pusher bracket before Plastic tie hits the Micro switch wire of Prize count micro switch. (This is the major Cause of Jackpotting. See Fig 3)
- d] Suggested Maximum # of prizes is <u>4 CDs per</u> <u>Carousel unit. Total 32 CDs per machine</u>. (See Fig 4)
- e] Do not forget to adjust the prize value for each carousel.