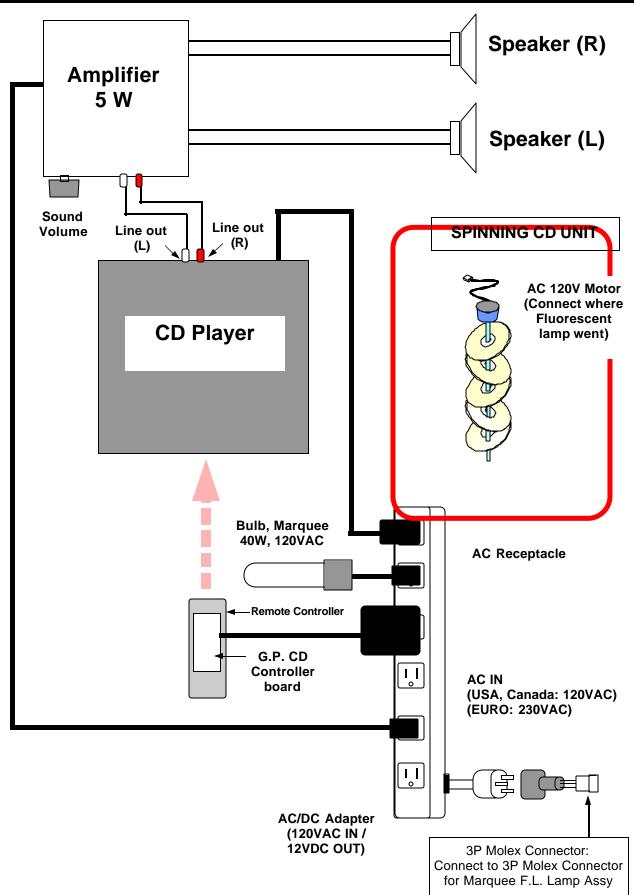

#### 5 Wiring diagram (Music Arena, Top unit)

# ELECTRICAL WIRING DIAGRAM (Music Arena, USA & CANADA)