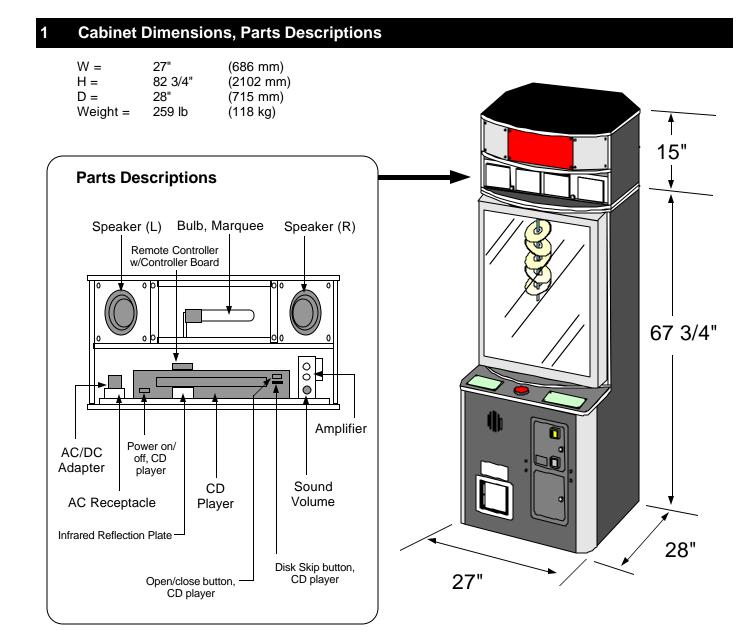

### **INSIDE VIEW**

W =

H =

D =

Weight =

27"

28"

82 3/4"

259 lb

## PARTS LIST (Music Arena KIT)

| No | PARTS NAME                              | QTY |
|----|-----------------------------------------|-----|
| 1  | Music Arena top cabinet unit            | 1   |
| 2  | CD Spin Unit                            | 1   |
| 3  | CD Un-jamming Wood                      | 1   |
| 4  | Display Mask                            | 1   |
| 5  | Key                                     | 2   |
|    | Hardware bag                            |     |
| 1  | Sponge, Prize Payout                    | 1   |
| 2  | Motor, CD spin unit w/harness           | 1   |
| 3  | Jumper Connector for Ballast            | 1   |
| 4  | Handle w/screws                         | 1   |
| 5  | Motor Jumper Harness                    | 1   |
| 6  | AC Jumper Harness (A)                   | 1   |
| 7  | AC jumper Harness (B)                   | 1   |
| 8  | Screws                                  | 1   |
| 9  | Hex Wrench                              |     |
| 10 | Manual, CD player (TEAC)                | 1   |
|    | Template for CD spin Motor              | 1   |
|    | Music Arena, Operator Manual            | 1   |
| 13 | CD spin unit mounting drawing           | 1   |
| 14 | CD set up drawing for display door      | 1   |
|    | KIT installation sheet (GP made)        | 1   |
| 16 | Chute guide rail wood mounting template | 1   |