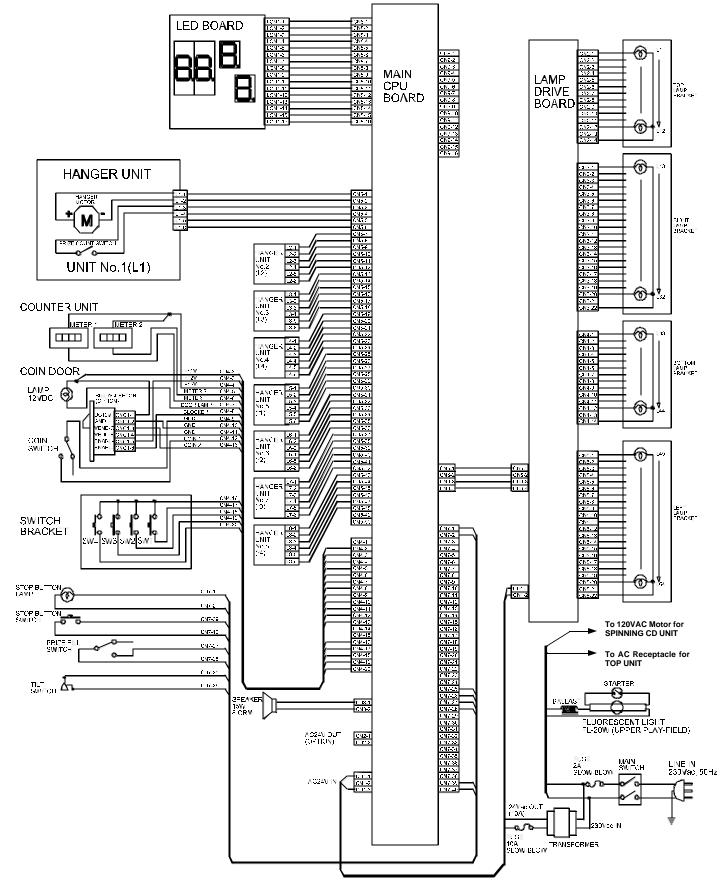

#### 5 Wiring diagram (Music Arena, Top unit)

# ELECTRICAL WIRING DIAGRAM (Music Arena, USA & CANADA)