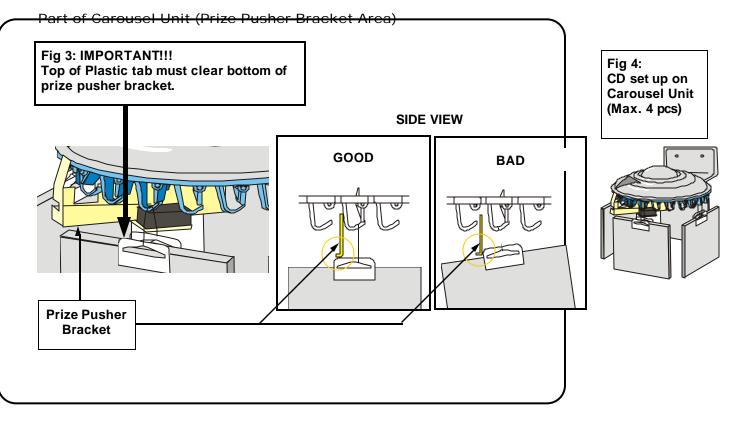

#### 4 Set up the Prizes. (CDs)

- a] Use 2 plastic tabs with 1 tie per CD. (See Fig 1)
- b] Make sure that bottom of CD does not hit the back of Carousel Cover. (See Fig 2)
- c] Make sure that Plastic tab does not hit the Prize pusher bracket before Plastic tie hits the Micro switch wire of Prize count micro switch. (This is the major Cause of Jackpotting. See Fig 3)
- d] Suggested Maximum # of prizes is <u>4 CDs per</u> <u>Carousel unit. Total 32 CDs per machine</u>. (See Fig 4)
- e] Do not forget to adjust the prize value for each carousel.