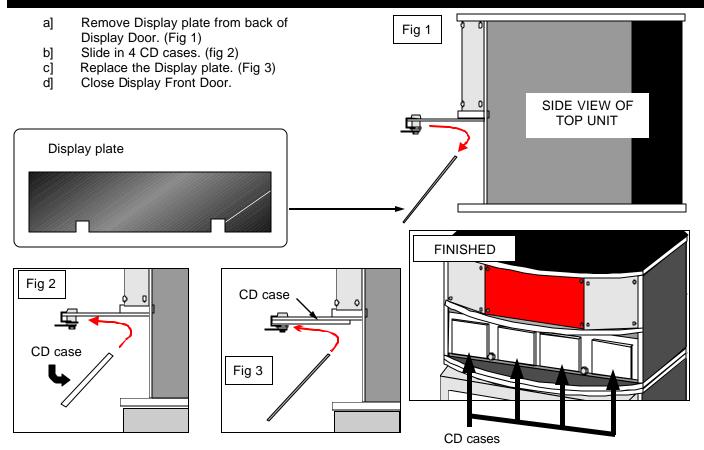

#### 3 Set up the CD Cases in Display door

Display Front Door

Disk Skip button