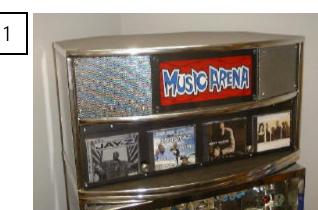

#### 2 Set up CDs in CD Player

- a] Power on the machine.
- b] Use 2 keys to open the Display Front door.
- c] Remove 4 or 5 CDs from CD cases. (Max. 5 CDs in tray available, but display shows max. 4 CD cases)
- d] Press Open/Close button to open the CD Carousel. You can place up to 5 CDs in CD Carousel. Set 1 CD in Front then press Disk Skip button to turn the Carousel to place next CD. Continue to place up to 5 CDs.
- e] Press Open/Close button to close CD Carousel.
- f] Re-power on the machine to automatically run the CD Player.
- g] Adjust the Volume. (Volume Control Knob is located on front of Amplifier.)
- h] SPINNING CD TREE will turn.

#### 3 Set up the CD Cases in Display door

Display Front Door

Disk Skip button