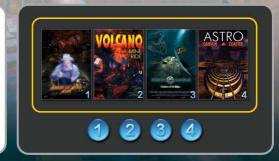

#### BETTER SHOWS!!

Pick your ride from 4 different shows and immerse yourself into the unreal through high resolution 42" wide screen.

New ride films are always available!!