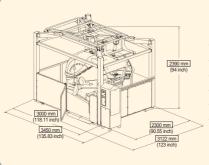

### YOUR HIGHINZOME IS GUERANTEED!

**Creat for theme parks and game centers!!**Versatile applications!! Even in family restaurants

| Operating Dimensions with Fence | W : 3,122mm (123inch)                       |
|---------------------------------|---------------------------------------------|
|                                 | D : 3,450mm (135.83inch)                    |
|                                 | H : 2,390mm (94inch)                        |
| Weight                          | 1,194Kg                                     |
| Max.Floor Pressure              | 206.6Kg · f/m²                              |
| Power Consumption               | Single Phase 220VAC+-10%, 50/60Hz1.5~2.3kw* |
| Monitor                         | 40inch VGA                                  |
| Motion Platform                 | Inverted 3DOF                               |
| Motion Range                    | Pitch + -18.0degree                         |
|                                 | Roll + -16.0degree                          |
|                                 | Heave + -90m                                |