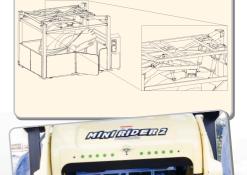

## MINIRIDER 2

#### Other Key Features Include:

- Photo Area Sensors insure the safety of the customers
- Strong fence keeps the gallery from the cabin while moving
- Internal Brake system keeps the cabin from dropping even in case of black outs
- Emergency Stop and Exit function
- Surround sound system
- Easy coin operation