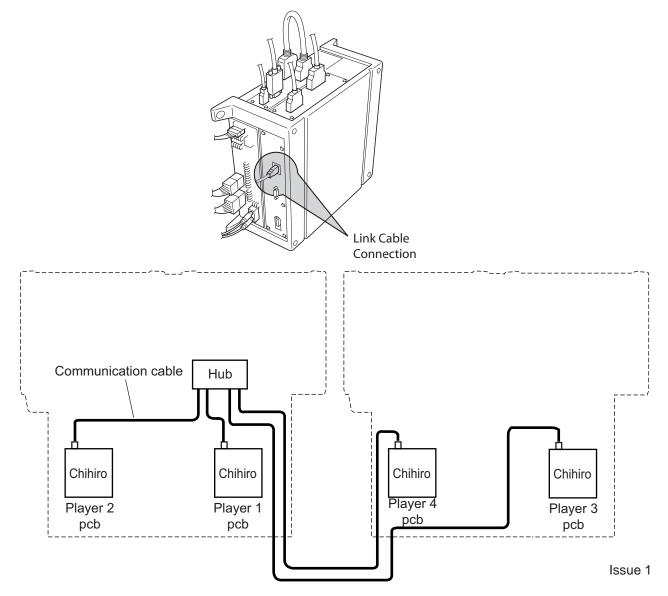

Kit Contents:

Switching Hub .....1 Link Cable .....2

## Ensure that the game is functioning correctly before fitting the Link Kit.

- 1. Disconnect the existing link cable from the Player 2 Game pcb and reconnect to the Switching Hub.
- 2. Remove the existing Link cable from the second cabinet and connect it between the Player 2 Game pcb and the Switching Hub.
- 3. Fit the new Link cables between Player 3 Game pcb and the Switching Hub, and Player 4 Game pcb and the Switching Hub.

- 4. Disconnect the 2way connector from the Bass Amp pcb and connect the Hub Power Connector assy.
- 5. Reconnect the 2way connector to the Power Hub Connector assy

 Enter the Test mode (Game Options) and ensure that the Game PCB ID's are set to 1~4