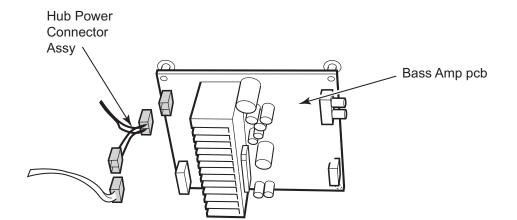

- 4. Disconnect the 2way connector from the Bass Amp pcb and connect the Hub Power Connector assy.
- 5. Reconnect the 2way connector to the Power Hub Connector assy

 Enter the Test mode (Game Options) and ensure that the Game PCB ID's are set to 1~4