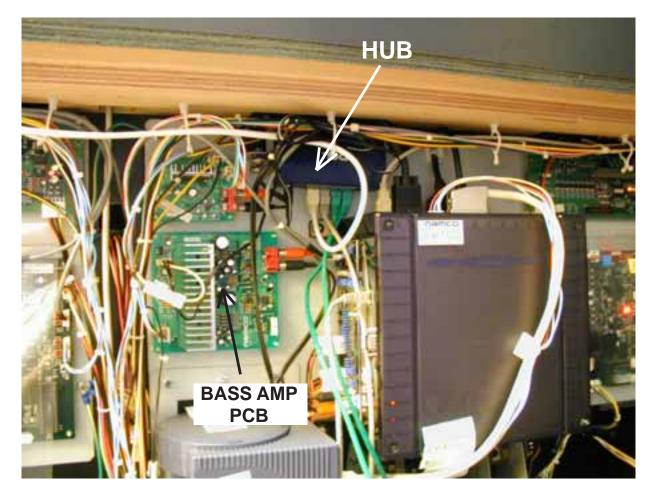

- 4. Disconnect the 2way connector from the Bass Amp pcb and connect the Hub Power Connector assy.
- 5. Reconnect the 2way connector to the Power Hub Connector assy

 Enter the Test mode (Game Options) and ensure that the Game PCB ID's are set to 1~4