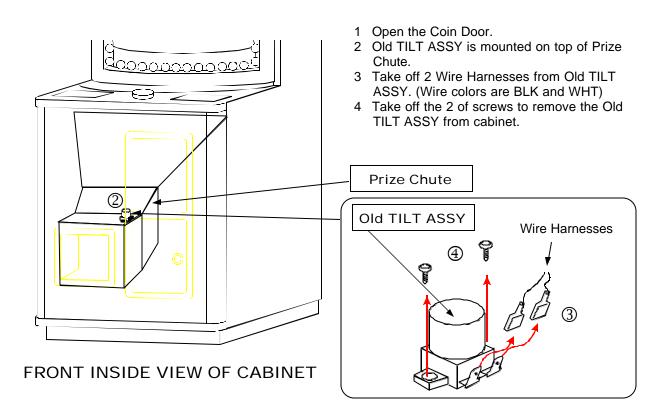

## How to replace to NEW TILT

1) Remove the Old TILT ASSY from Cabinet. Refer to picture below:

2) Open Bottom Back Door of cabinet. Mount NEW Plum Bob TILT ASSY to Back of Prize Chute. Refer to picture below: