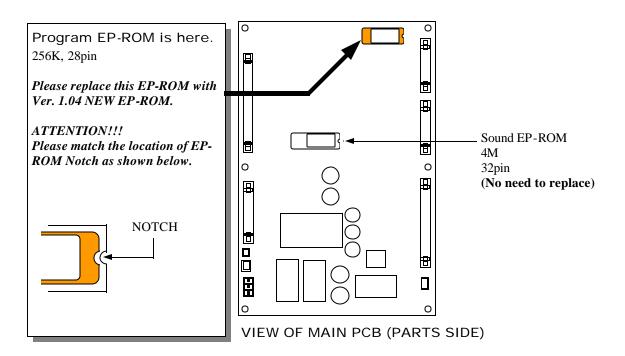

- 3) Exchange Program EP-ROM to Ver. 1.04. (Refer to next page.)
- 1 Main PCB is mounted on Right side of cabinet.
- 2 Remove Old EP-ROM (Ver. 1.01 to 1.03) and mount NEW EP-ROM Ver. 1.04.

After exchanging the EP-ROM, please do the following to reset the MAIN PCB: