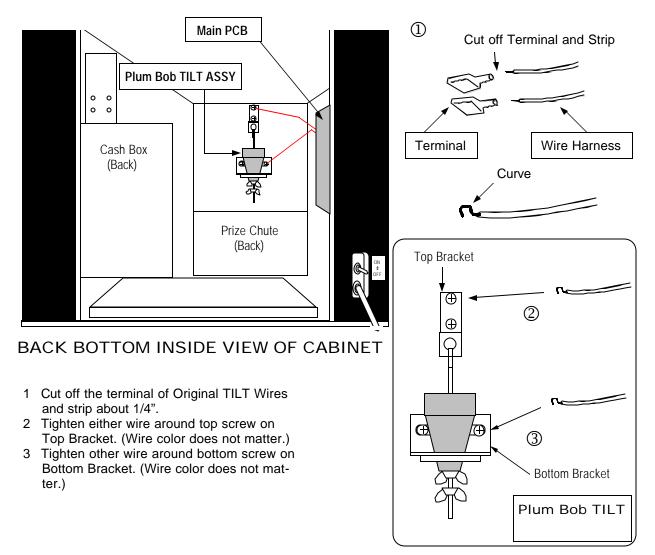

## How to replace to NEW TILT

1) Remove the Old TILT ASSY from Cabinet. Refer to picture below:

2) Open Bottom Back Door of cabinet. Mount NEW Plum Bob TILT ASSY to Back of Prize Chute. Refer to picture below: