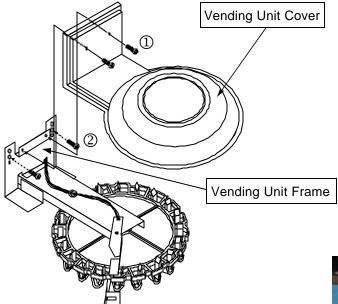

## HOW TO MOUNT THE SPRINGS.

- Remove the Prize Vending Unit from the Cabinet. (Refer to above picture.)
- 1 Take off 2 screws from the Vending Unit Cover.
- 2 Take off 2 screws from the Vending Unit Frame.
- 3 Remove the Connector which located on back side of Vending Unit to remove the Prize Vending Unit.