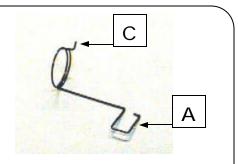

SPRING for Carousel Unit. Use 20 pcs per Carousel. Total 160 pcs in NEW SPRING KIT. (160 pcs per

2) Place the SPRING as shown above. The Latch must go into the hole in the spring.

3) Hook part A of SPRING over part B of Hanger as far forward as possible.