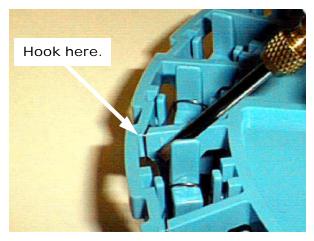

4) Use small screwdriver to hook correctly.

5) Hook part C of Spring to part D of Latch.

6) After Hooked, push down the Spring over Latch.