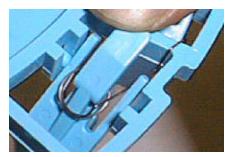

SPRING for Carousel Unit. Use 20 pcs per Carousel. Total 160 pcs in NEW SPRING KIT. (160 pcs per

2) Place the SPRING as shown above. The Latch must go into the hole in the spring.

3) Hook part A of SPRING over part B of Hanger as far forward as possible.

4) Use small screwdriver to hook correctly.

5) Hook part C of Spring to part D of Latch.

6) After Hooked, push down the Spring over Latch.