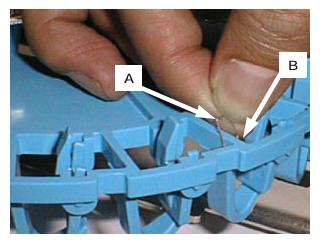

SPRING for Carousel Unit. Use 20 pcs per Carousel. Total 160 pcs in NEW SPRING KIT. (160 pcs per

2) Place the SPRING as shown above. The Latch must go into the hole in the spring.

3) Hook part A of SPRING over part B of Hanger as far forward as possible.

4) Use small screwdriver to hook correctly.

5) Hook part C of Spring to part D of Latch.

6) After Hooked, push down the Spring over Latch.