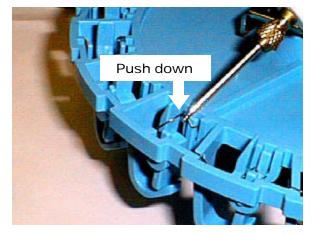

4) Use small screwdriver to hook correctly.

5) Hook part C of Spring to part D of Latch.

6) After Hooked, push down the Spring over Latch.