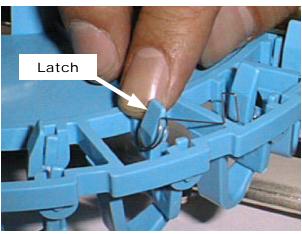

SPRING for Carousel Unit. Use 20 pcs per Carousel. Total 160 pcs in NEW SPRING KIT. (160 pcs per

2) Place the SPRING as shown above. The Latch must go into the hole in the spring.

3) Hook part A of SPRING over part B of Hanger as far forward as possible.