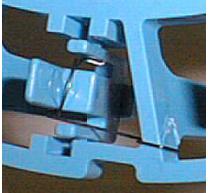

4) Use small screwdriver to hook correctly.

5) Hook part C of Spring to part D of Latch.

6) After Hooked, push down the Spring over Latch.

## COMPLETE!!!

Front Side View of Latch & Spring

Back Side View of Latch & Spring