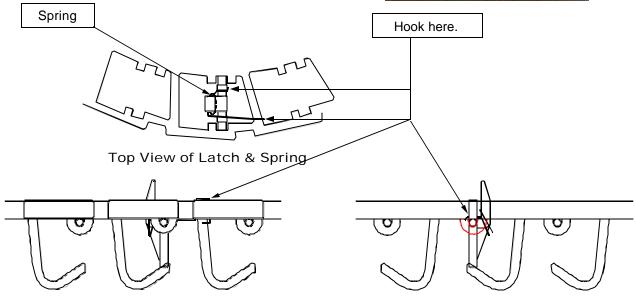

SPRING for Carousel Unit. Use 20 pcs per Carousel. Total 160 pcs in NEW SPRING KIT. (160 pcs per

2) Place the SPRING as shown above. The Latch must go into the hole in the spring.

3) Hook part A of SPRING over part B of Hanger as far forward as possible.

4) Use small screwdriver to hook correctly.

5) Hook part C of Spring to part D of Latch.

6) After Hooked, push down the Spring over Latch.

## COMPLETE!!!

Front Side View of Latch & Spring

Back Side View of Latch & Spring