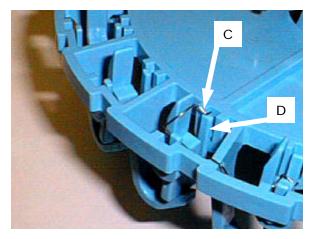

4) Use small screwdriver to hook correctly.

5) Hook part C of Spring to part D of Latch.

6) After Hooked, push down the Spring over Latch.